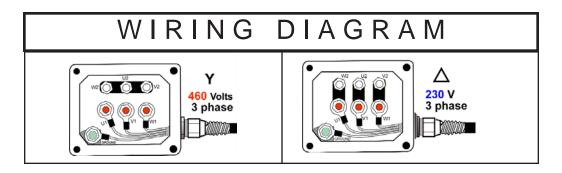

| VE3/36/660 TECHNICAL INFO    |                                          |  |
|------------------------------|------------------------------------------|--|
| Housing                      | Cast Aluminum                            |  |
| End Bells                    | Carbon steel (or stainless upon request) |  |
| Voltage                      | 230 - 460 volts                          |  |
| Amp Draw                     | 0.56 - 0.28 amps                         |  |
| Service ratings              | Continuous                               |  |
| Cable grip size              | M 16 x 1.5                               |  |
| Suggested mounting bolt size | 4 x M8 (5/16")                           |  |
| C-Channel size (min)         | 3"                                       |  |
| Plate thickiness (min)       | 1/4"                                     |  |