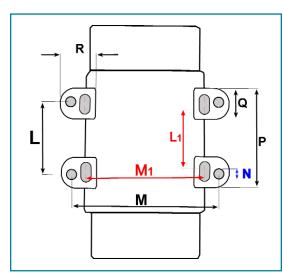

| L     | M     | L 1        | M1    | N     | Р     | Q     | R     |
|-------|-------|------------|-------|-------|-------|-------|-------|
| 2.75" | 5.12" | 2.44-2.91" | 4.17" | 0.35" | 2.49" | 1.18" | 1.37" |
| 70    | 130   | 62-74      | 106   | M8    | 98    | 30    | 35    |