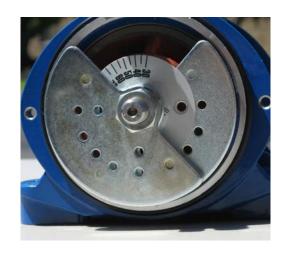

## VE3/36/120 Electric Vibrator

The VE3/36/120 is a very popular vibrator used in a variety of flow aid applications.

It is commonly used as a bin vibrator for products ranging from 500 to 2000 lbs in the bin's cone. Hoppers with cement, plastic or food materials use often this model.

With a relatively low weight of 20 lbs the VE3/36/120 is able to produce a force output ranging from 55 to 167 lbs.

The superior HP/force output ratio allows the usage in many severe & demanding applications.