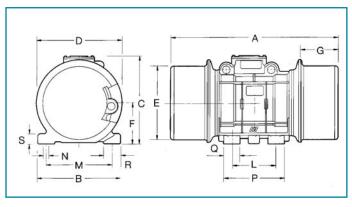

## **DIMENSIONS**

|        | Α     | В     | С     | D     | Е     | F     | S     |
|--------|-------|-------|-------|-------|-------|-------|-------|
| Inches | 8.34" | 5.90" | 5.70" | 4.45" | 4.13" | 2.36" | 0.39" |
| mm     | 212   | 150   | 150   | 132   | 105   | 59    | 22    |

| L     | M     | L 1        | M1    | N     | Р     | Q     | R     |
|-------|-------|------------|-------|-------|-------|-------|-------|
| 2.75" | 5.12" | 2.44-2.91" | 4.17" | 0.35" | 2.49" | 1.18" | 1.37" |
| 70    | 130   | 62-74      | 106   | M8    | 98    | 30    | 35    |