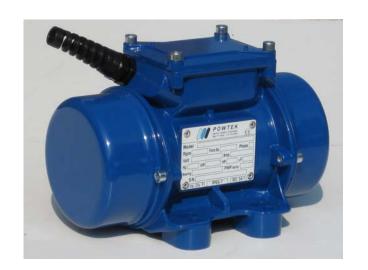

## VE3/36/120 Electric Vibrator

The VE3/36/120 is a very popular vibrator used in a variety of flow aid applications.

It is commonly used as a bin vibrator for products ranging from 500 to 2000 lbs in the bin's cone. Hoppers with cement, plastic or food materials use often this model.

With a relatively low weight of 20 lbs the VE3/36/120 is able to produce a force output ranging from 55 to 167 lbs.

The superior HP/force output ratio allows the usage in many severe & demanding applications.