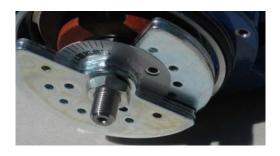

## VE3/36/120 Electric Vibrator

The VE3/36/120 is a very popular vibrator used in a variety of flow aid applications.

It is commonly used as a bin vibrator for products ranging from 500 to 2000 lbs in the bin's cone. Hoppers with cement, plastic or food materials use often this model.

With a relatively low weight of 20 lbs the VE3/36/120 is able to produce a force output ranging from 55 to 167 lbs.

The superior HP/force output ratio allows the usage in many severe & demanding applications.